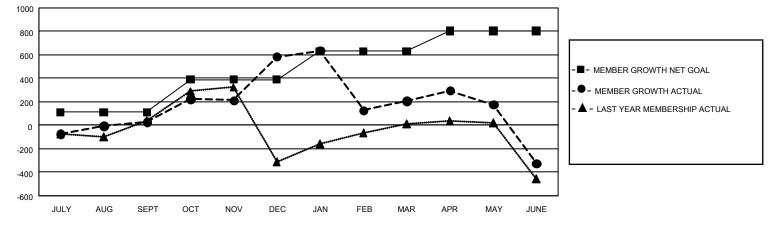

## GAT MONTHLY MEMBERSHIP PROGRESS REPORT

GMT Constitutional Area 6, Group B

REPORT DOES NOT INCLUDE CLUBS IN UNDISTRICTED AREAS.

| Clubs         |               |             |               | Members               |                        |                         |                                                    |  |  |
|---------------|---------------|-------------|---------------|-----------------------|------------------------|-------------------------|----------------------------------------------------|--|--|
|               | RESULTS FOR   | R 2020-2021 |               | RESULTS FOR 2020-2021 |                        |                         |                                                    |  |  |
| QUARTER       | NEW CLUB GOAL | NEW CLUBS   | DROPPED CLUBS | QUARTER MEME          | BER GROWTH NET<br>GOAL | MEMBER GROWTH<br>ACTUAL | DROPPED<br>MEMBERS ACTUAL<br>(including transfers) |  |  |
| JULY/AUG/SEPT | 18            | 5           | 1             | JULY/AUG/SEPT         | 110                    | 520                     | 438                                                |  |  |
| OCT/NOV/DEC   | 21            | 21          | 0             | OCT/NOV/DEC           | 280                    | 1,233                   | 633                                                |  |  |
| JAN/FEB/MAR   | 18            | 5           | 40            | JAN/FEB/MAR           | 240                    | 413                     | 747                                                |  |  |
| APR/MAY/JUNE  | 12            | 8           | 1             | APR/MAY/JUNE          | 175                    | 826                     | 1,168                                              |  |  |