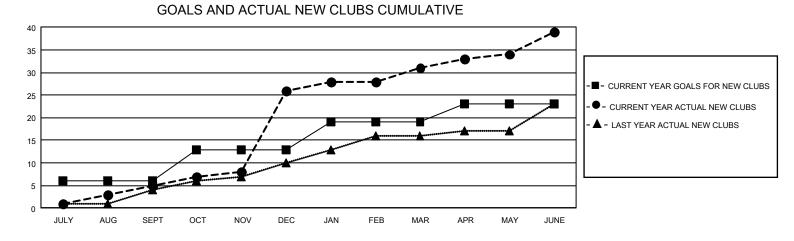

## GAT MONTHLY MEMBERSHIP PROGRESS REPORT

GMT Constitutional Area 6, Group B

REPORT DOES NOT INCLUDE CLUBS IN UNDISTRICTED AREAS.

| Clubs         |               |             |               | Members               |                        |                         |                                                    |  |  |
|---------------|---------------|-------------|---------------|-----------------------|------------------------|-------------------------|----------------------------------------------------|--|--|
|               | RESULTS FOR   | R 2020-2021 |               | RESULTS FOR 2020-2021 |                        |                         |                                                    |  |  |
| QUARTER       | NEW CLUB GOAL | NEW CLUBS   | DROPPED CLUBS | QUARTER MEME          | BER GROWTH NET<br>GOAL | MEMBER GROWTH<br>ACTUAL | DROPPED<br>MEMBERS ACTUAL<br>(including transfers) |  |  |
| JULY/AUG/SEPT | 18            | 5           | 1             | JULY/AUG/SEPT         | 110                    | 520                     | 438                                                |  |  |
| OCT/NOV/DEC   | 21            | 21          | 0             | OCT/NOV/DEC           | 280                    | 1,233                   | 633                                                |  |  |
| JAN/FEB/MAR   | 18            | 5           | 40            | JAN/FEB/MAR           | 240                    | 413                     | 747                                                |  |  |
| APR/MAY/JUNE  | 12            | 8           | 1             | APR/MAY/JUNE          | 175                    | 826                     | 1,168                                              |  |  |